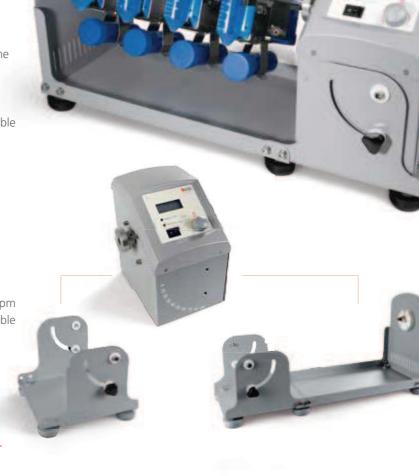

# MX-RL-Pro LCD Digital Rotator

### **Features:**

- Electronic adjustment of speed and time
- LCD display speed and time
- Speed range from 10 to 70 rpm
- Provides gentle but effective rolling
- A wide variety of accessories are available