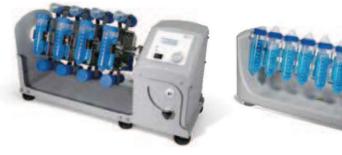

## **MX-RL-E**

### **Economical Rotator**

### **Features:**

- Provides gentle but effective rolling
- Adjustable speed range from 0 to 80 rpm
- A wide variety of accessories are available

LCD display

Wide range of accessories

| Specifications                               | MX-RL-Pro          | MX-RL-E           |
|----------------------------------------------|--------------------|-------------------|
| Motor type                                   | DC motor           | DC motor          |
| Speed range                                  | 10~70rpm           | 0~80rpm           |
| Speed display                                | LCD                | Scale             |
| Timer display                                | LCD                | Scale             |
| Timer                                        | 1~1199min          | -                 |
| Operation mode                               | Continuous / timer | Continuous        |
| Voltage                                      | 100~240V, 50/60Hz  | 100~240V, 50/60Hz |
| Power                                        | 40W                | 20W               |
| Dimension [D×W×H ]                           | 220×510×260mm      | 150X530X190mm     |
| Permissible ambient temperature and humidity | 5~40°C,80%         | 5~40°C,80%        |
| Protection class                             | IP21               | IP21              |