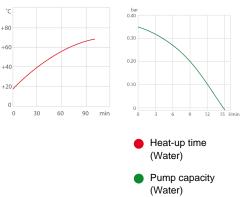

#### Order No. 9012439 Model series CORIO Category Heating Circulators with Open Bath Working temperature range (°C) +20 ... +150 ±0.03 Temperature stability (°C) 0.01 - 0.1 °C Setting / display resolution **Temperature Display** LED Heating capacity (kW) 2 Pump capacity flow rate (I/min) 15 Pump capacity flow pressure (bar) 0.35 Bath opening / bath depth (W x L / D cm) 33 x 30 / 30 Filling volume liters 35 ... 41 Ambient temperature 5...40 °C Dimensions W x L x H (cm) 54 x 34 x 57 Weight (kg) 18 Included with each unit 2 barbed fittings suitable for tubing 8 and 12 mm inner dia. (pump connections M16x1 male)