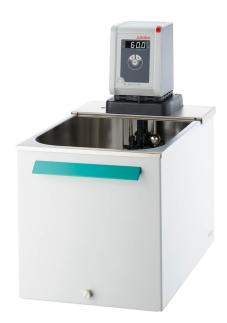

## CORIO CD-B39 Heating Circulator with Open Bath

# The new generation of laboratory circulators for routine work and standard tasks

The Open Heating Bath Circulators of the new CORIO<sup>™</sup> series feature high-quality bath tanks made of stainless steel and pump connections.

**Technical Data** 

- · High-quality bath tanks made of stainless steel
- Integrated drain screw (except B5)

#### Order No. 9012439 Model series CORIO Category Heating Circulators with Open Bath Working temperature range (°C) +20 ... +150 ±0.03 Temperature stability (°C) 0.01 - 0.1 °C Setting / display resolution **Temperature Display** LED Heating capacity (kW) 2 Pump capacity flow rate (I/min) 15 Pump capacity flow pressure (bar) 0.35 Bath opening / bath depth (W x L / D cm) 33 x 30 / 30 Filling volume liters 35 ... 41 Ambient temperature 5...40 °C Dimensions W x L x H (cm) 54 x 34 x 57 Weight (kg) 18 Included with each unit 2 barbed fittings suitable for tubing 8 and 12 mm inner dia. (pump connections M16x1 male)