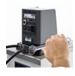

#### Brilliant.

Bright display with strong illumination can be viewed easily from a long distance.

#### Internal. External.

The pump is controlled via a lever located directly below the display. Easily change between internal and external circulation.