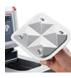

# Unique. Specially designed pyramids ensure that the condensed liquid drips directly back into the bath.