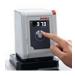

#### Timer. Integrated.

CORIO circulators include an integrated timer function. When the set time has elapsed, a signal sounds and the device switches off.

Product data sheet

### **CORIO CD-B39** 3/3

Setting range: 0 ... 999 minutes