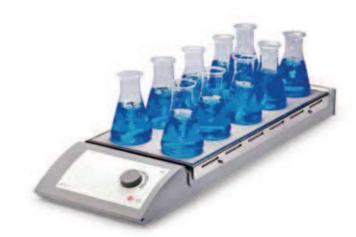

### **MS-M-S10**

### **10-Position Magnetic Stirrer**

#### **Features:**

- Maintenance-free brushless DC motor
- Speed range of 0~1100rpm
- Stainless steel work plate cover with silicone cushion, provide excellent performance of skid resistance