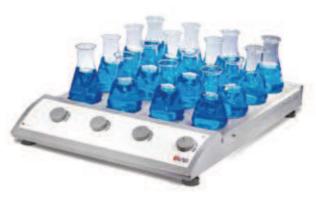

# **MS-M-S16**

# **16-Position Magnetic Stirrer**

#### Features:

- A space saving unit with 16 stirring positions and 4 independent speed control channels
- A wide range of speed from 0 to 1100rpm
- High magnetic adhesion prevents stirrer spin bar out of control
- Stainless steel work plate, cover with silicone cushion, provides excellent performance of skid resistance